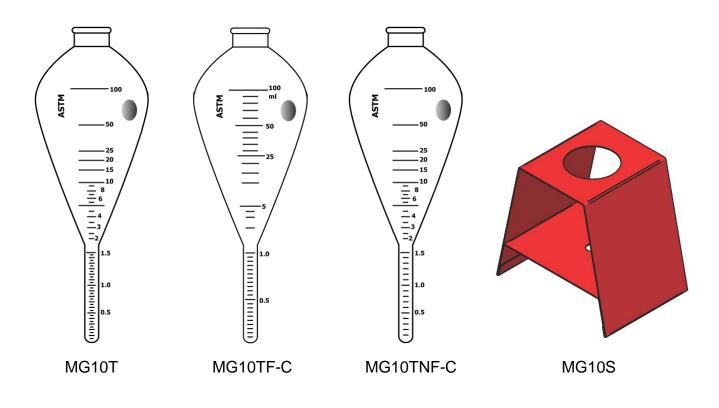

## Centrifuge Tubes and Stand

Centrifuge Tubes are used to monitor the concentration of magnetic particles and the level of contamination in a fluorescent and non-florescent bath.

| Part Number | Description                               | Measurements                   |
|-------------|-------------------------------------------|--------------------------------|
| MG10T       | General Centrifuge Tube                   | 1.5 ml with .05 ml graduations |
| MG10TF-C*   | Certified Fluorescent Centrifuge Tube     | 1 ml with .05 ml graduations   |
| MG10TNF-C*  | Certified Non-Fluorescent Centrifuge Tube | 1.5 ml with .1 ml graduations  |
| MG10S       | Centrifuge Tube Stand Only                | -                              |