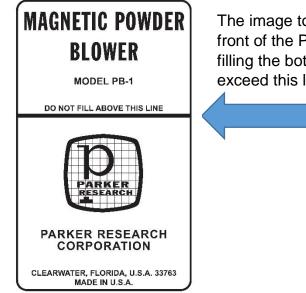

The image to the left shows the artwork printed on the front of the PB1 Bottle. Make note of the fill line when filling the bottle with powder. The powder should not exceed this line.