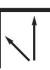

#### Down

Hold blower with head name plate and screen holes up and horizontal. Tilt blower approximately 20° and float powder across work.

### Overhead and Vertical Surfaces

Blower must be tipped down to accumulate powder in head for each application.